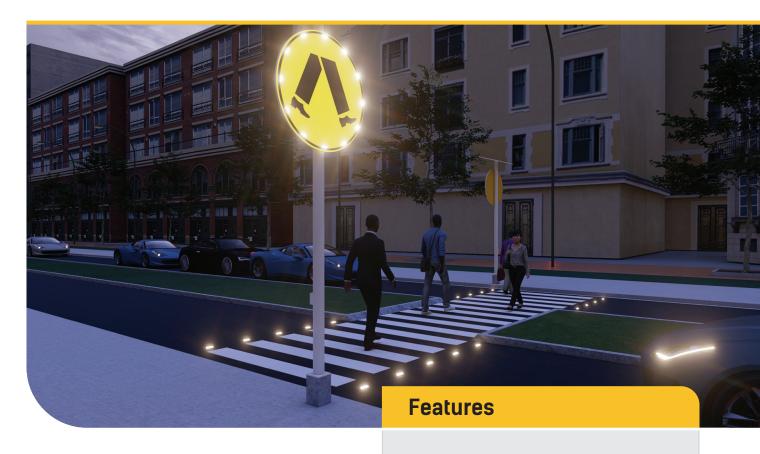

# SOLAR PEDESTRIAN WARNING SYSTEM

The Solar Pedestrian Warning System is designed to improve pedestrian safety in high risk locations by dramatically increasing the visibility of the pedestrian crossing day and night. In standby mode the pedestrian crossing signs backlit sign face illuminates intermittently. Button activation on either side of the crossing triggers the synchronised animation of the pedestrian signs edge lit LED's, the backlit sign face and flush mounted solar road markers. The entire system is powered by a high quality solar powerbank mounted atop the same post as the pedestrian sign and activation button. The two posts, activation buttons, solar powerbanks and pedestrian crossing signs are independent standalone systems. The connection between all components, including the solar flush mounted road studs is wireless. The pedestrian signs are manufactured to Australian standard AS1906.1, are class 1 reflective and can be produced in any size. This product is designed for distribution centres, carparks, truck and bus depots or anywhere where pedestrian safety is a concern.

Sign faces and solar road studs become animated on activation

Dramatically increase the crossings visibility and improve the safety of pedestrians

All component modules are solar powered and wireless

>96 hours autonomy