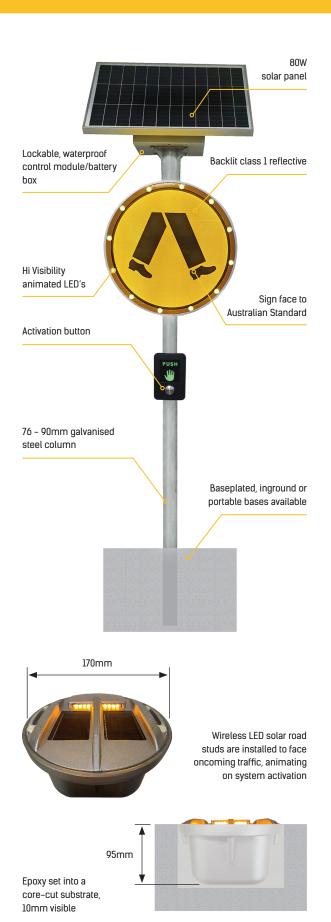

#### **Technical Data**

| Sign Face              | 600mm Dia                     |
|------------------------|-------------------------------|
| Sign Face Material     | 3M Class One Reflective       |
| Display Colour         | Yellow/Black                  |
| Solar Panel Wattage    | 80W                           |
| Led Output             | Variable                      |
| Lumen Output           | Animated Variable             |
| Battery Type           | Lithium – lon                 |
| Battery Specifications | 60Ah 12v (720Wh)              |
| Autonomy               | > 5 Nights, Setting Dependent |
| Light Source           | SMD LED                       |
| Recharge               | 6 Hours                       |
| Mounting Height        | 2.1 - 3m                      |
| Standard Mounting      | Galvanised Steel Column       |
| Finish                 | Various                       |
|                        |                               |
| Warranty Period        | 2 Years                       |

# **Mode of Operation**

24 hour continuous or dusk to dawn operation. Animation of sign face and road studs on activation. Custom programming available. Alternate signs available.

As we continue to improve the products function and/or design specifications and data provided may change without notice. Errors and omissions accepted.