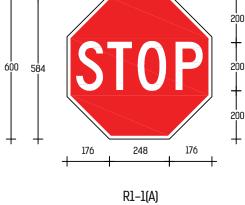

## **Technical Data**

| 5W                             | Solar Panel Wattage        |
|--------------------------------|----------------------------|
| 3.6W                           | LED Output                 |
| 500 lm                         | Lumen Output               |
| Lithium-ion                    | Battery Type               |
| 8.8AH 3.7V (32.56Wh)           | Battery Specifications     |
| > 5 nights                     | Autonomy                   |
| ) <b>620k (White)</b>          | Correlated Colour Temp (CC |
| 600 x 600 x 65mm               | Fixture Size               |
| Epistar F5 LED                 | Light Source               |
| 6 hours                        | Recharge                   |
| Various                        | Mounting Height            |
| Wall or post                   | Mounting                   |
| luminum/3M reflective material | Finish 4                   |
| 2 years                        | Warranty Period            |
| SSR1-1A                        | SKU                        |