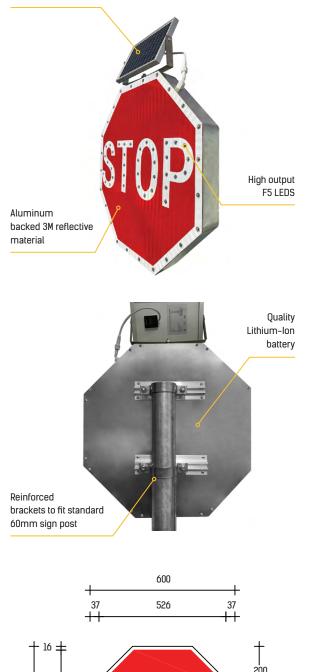

## SOLAR LED ENHANCED ROAD SIGNS (STOP)

Solar LED enhancing road signs is a simple and effective way to increase the visibility of the message and improve the safety of pedestrians and vehicles. The innovative technology employs a set of synchronised ultra-bright reflective backed LEDS that operate day and/or night and are visible up to 2000 metres. A solar panel connected to high-quality lithium-ion battery allows > 72 hours of LED operation from a single full charge. The road signs offered are manufactured to Australian standards from aluminium and 3M reflective material and attach to standard 60mm galvanised signposts to provide efficient and effective visual enforcement.

| Luminaire Height | Variable |
|------------------|----------|
| Lumen Output     | 500 lm   |
| LED Output       | 3.6W     |

Signs manufactured to Australian Standards

Increase the visibility of the message and improve safety

Automatic dusk to dawn operation

> 5 nights autonomy

IP65 Waterproof design

Day and/or night operation

Quality Lithium - ion battery

Simple to install – Secures to a standard 60mm sign post

Alternative regulatory signs available

Efficient and effective visual enforcement

2 year warranty for faulty workmanship or component failure not influenced by external means

## **Technical Data**

| 5W                             | Solar Panel Wattage        |
|--------------------------------|----------------------------|
| 3.6W                           | LED Output                 |
| 500 lm                         | Lumen Output               |
| Lithium-ion                    | Battery Type               |
| 8.8AH 3.7V (32.56Wh)           | Battery Specifications     |
| > 5 nights                     | Autonomy                   |
| ) <b>620k (White)</b>          | Correlated Colour Temp (CC |
| 600 x 600 x 65mm               | Fixture Size               |
| Epistar F5 LED                 | Light Source               |
| 6 hours                        | Recharge                   |
| Various                        | Mounting Height            |
| Wall or post                   | Mounting                   |
| luminum/3M reflective material | Finish 4                   |
| 2 years                        | Warranty Period            |
| SSR1-1A                        | SKU                        |