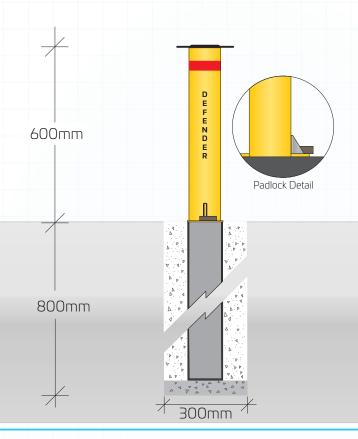

## 100mm Retractable Steel Padlocked Bollard

Depth In-Ground Locking System Wall Th Code Height

DB100/RTP Padlocked 600mm 4mm 800mm Below ground